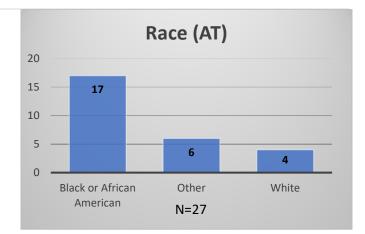

<sup>\*</sup>Age, Gender and Race for Criminal Court population (N=1) is not represented in this report.

Daily Data Dashboard – January 18, 2024 Demographics for JTDC Population Thursday Morning Midnight Count