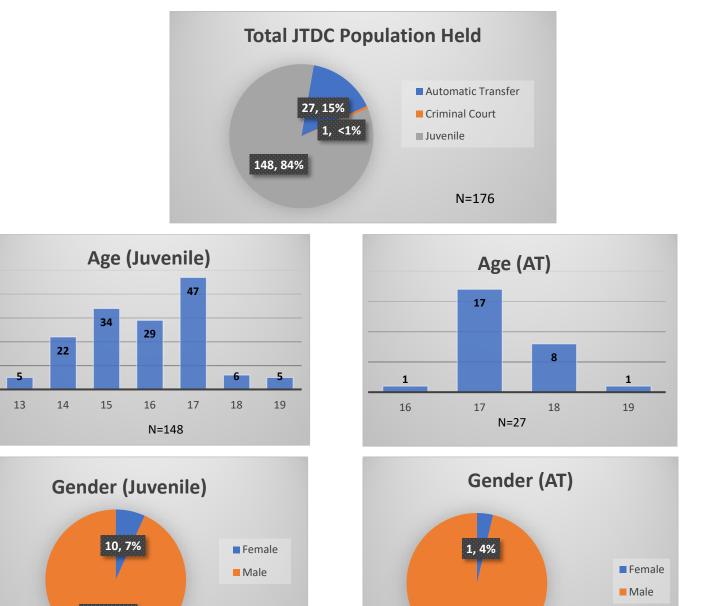

## Daily Data Dashboard – January 18, 2024 Demographics for JTDC Population Thursday Morning Midnight Count

Total # of probation Involved youth<sup>1</sup>: 1,323

26,96%

N=27

Data sources: cFive Supervisor – Probation Population and RMIS – JTDC Population

N=148

138, 93%

<sup>&</sup>lt;sup>1</sup> Probation Active: Any youth who is pending sentencing with an active social history, has been formally placed on probation or supervision with Cook County Juvenile Probation on the date of the report.

<sup>\*</sup>Age, Gender and Race for Criminal Court population (N=1) is not represented in this report.

Daily Data Dashboard – January 18, 2024 Demographics for JTDC Population Thursday Morning Midnight Count