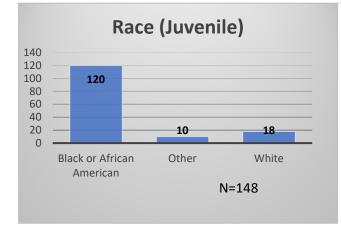

<sup>\*</sup>Age, Gender and Race for Criminal Court population (N=1) is not represented in this report.

Daily Data Dashboard – January 18, 2024 Demographics for JTDC Population Thursday Morning Midnight Count